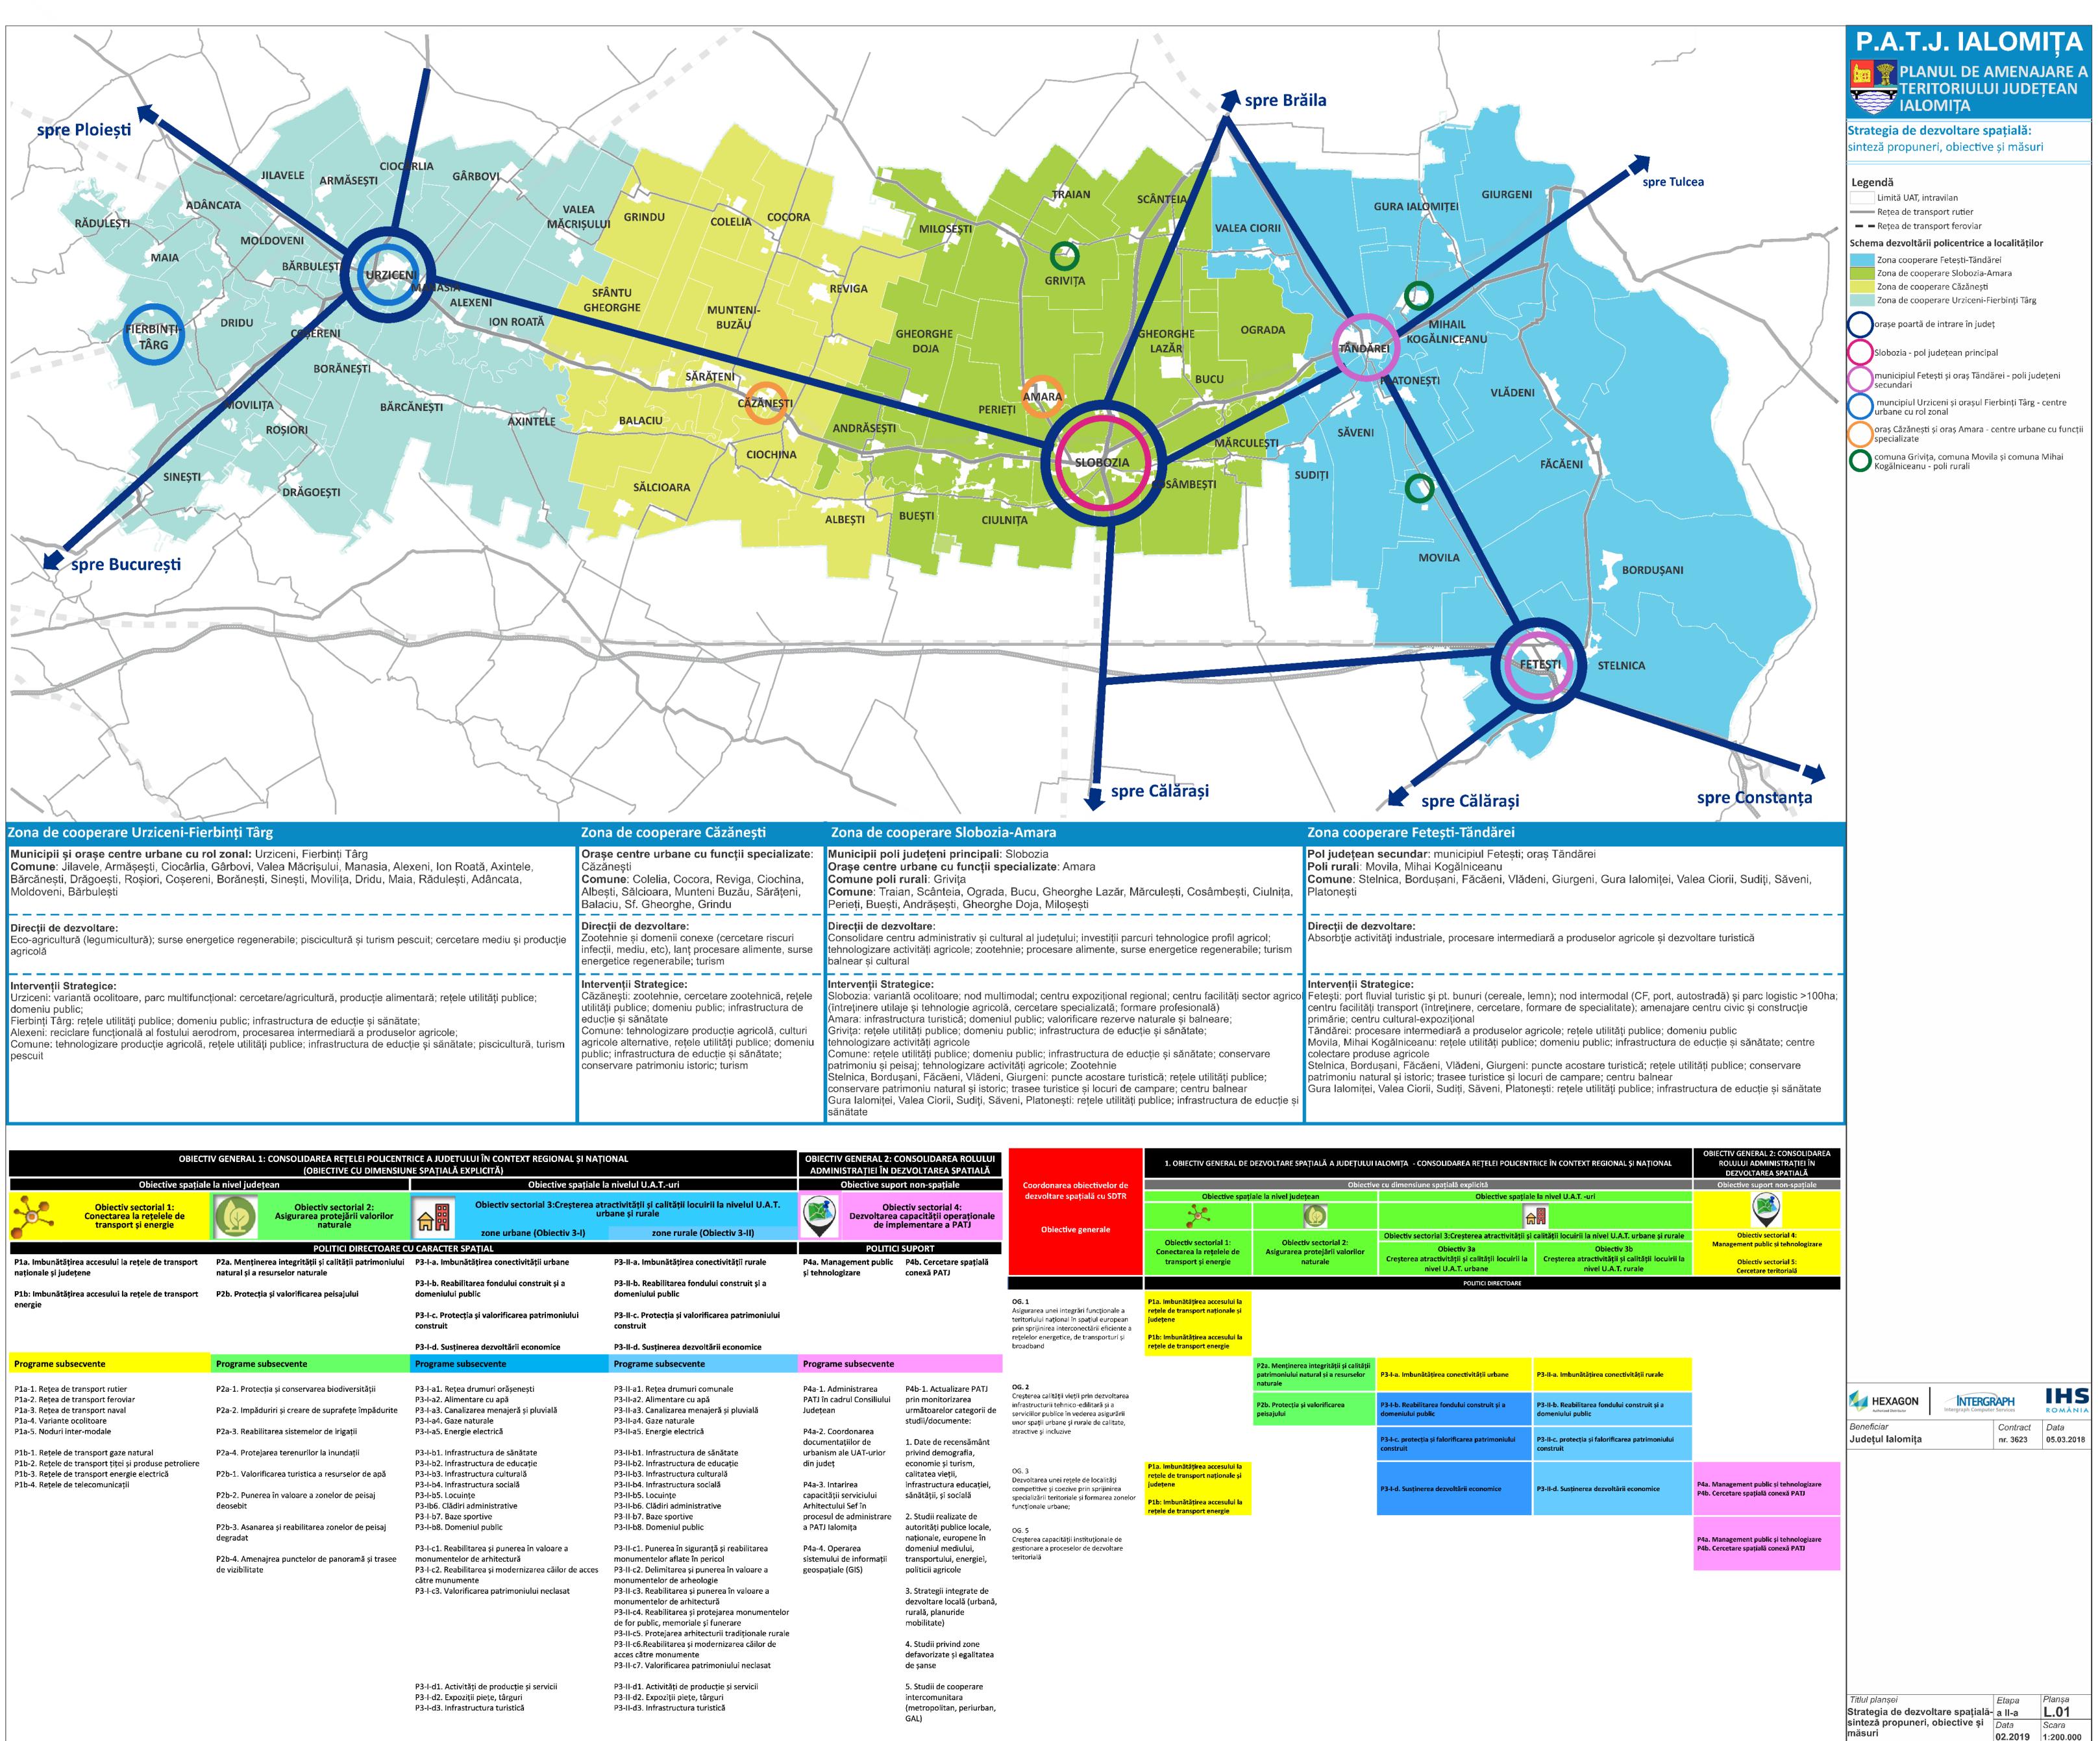

| tiv 3-11)                                             | Dezvoltarea capacității operaționale<br>de implementare a PATJ                                              |                                                                                                                          | Obiective generale                                                                                                                                                | Obiectiv sectorial 1:<br>Conectarea la rețelele de<br>transport și energie                                                                        | Obiectiv sectorial 2:<br>Asigurarea protejării valorilor<br>naturale               | Objective and side 2. Creatives at set                                                             |
|-------------------------------------------------------|-------------------------------------------------------------------------------------------------------------|--------------------------------------------------------------------------------------------------------------------------|-------------------------------------------------------------------------------------------------------------------------------------------------------------------|---------------------------------------------------------------------------------------------------------------------------------------------------|------------------------------------------------------------------------------------|----------------------------------------------------------------------------------------------------|
| tății rurale                                          | POLITICI SUPORT<br>P4a. Management public P4b. Cercetare spația                                             |                                                                                                                          |                                                                                                                                                                   |                                                                                                                                                   |                                                                                    | Obiectiv sectorial 3:Creșterea atracti<br>Obiectiv 3a<br>Creșterea atractivității și calității loo |
| taşır raraic                                          | și tehnologizare                                                                                            | conexă PATJ                                                                                                              |                                                                                                                                                                   | erenspore și chergie                                                                                                                              | The burrance                                                                       | nivel U.A.T. urbane                                                                                |
| onstruit și a                                         |                                                                                                             |                                                                                                                          |                                                                                                                                                                   |                                                                                                                                                   |                                                                                    | POLITICI DIRECT                                                                                    |
| patrimoniului                                         |                                                                                                             |                                                                                                                          | <b>OG. 1</b><br>Asigurarea unei integrări funcționale a<br>teritoriului național în spațiul european<br>prin sprijinirea interconectării eficiente a              | P1a. Imbunătățirea accesului la<br>rețele de transport naționale și<br>județene                                                                   |                                                                                    |                                                                                                    |
| conomice                                              |                                                                                                             |                                                                                                                          | rețelelor energetice, de transporturi și<br>broadband                                                                                                             | P1b: Imbunătățirea accesului la<br>rețele de transport energie                                                                                    |                                                                                    |                                                                                                    |
|                                                       | Programe subsecvente                                                                                        |                                                                                                                          |                                                                                                                                                                   |                                                                                                                                                   | P2a. Menținerea integrității și calității<br>patrimoniului natural și a resurselor | P3-I-a. Imbunătățirea conectivității urban                                                         |
| le                                                    | P4a-1. Administrarea                                                                                        | P4b-1. Actualizare PATJ                                                                                                  | <b>OG. 2</b><br>Creșterea calității vieții prin dezvoltarea                                                                                                       |                                                                                                                                                   | naturale                                                                           |                                                                                                    |
| i pluvială                                            | PATJ în cadrul Consiliului<br>Județean                                                                      | prin monitorizarea<br>următoarelor categorii de<br>studii/documente:                                                     | infrastructurii tehnico-edilitară și a<br>serviciilor publice în vederea asigurării<br>unor spații urbane și rurale de calitate,                                  |                                                                                                                                                   | P2b. Protecția și valorificarea<br>peisajului                                      | P3-I-b. Reabilitarea fondului construit și a<br>domeniului public                                  |
| ate                                                   | P4a-2. Coordonarea<br>documentațiilor de<br>urbanism ale UAT-urior                                          | 1. Date de recensământ privind demografia,                                                                               | atractive și incluzive                                                                                                                                            |                                                                                                                                                   |                                                                                    | P3-I-c. protecția și falorificarea patrimoni<br>construit                                          |
| ıție                                                  | din județ<br>P4a-3. Intarirea<br>capacității serviciului<br>Arhitectului Sef în<br>procesul de administrare | economie și turism,<br>calitatea vieții,<br>infrastructura educației,<br>sănătății, și socială<br>2. Studii realizate de | OG. 3<br>Dezvoltarea unei rețele de localități<br>competitive și coezive prin sprijinirea<br>specializării teritoriale și formarea zonelor<br>funcționale urbane; | P1a. Imbunătățirea accesului la<br>rețele de transport naționale și<br>județene<br>P1b: Imbunătățirea accesului la<br>rețele de transport energie |                                                                                    | P3-I-d. Susținerea dezvoltării economice                                                           |
|                                                       | a PATJ Ialomița                                                                                             | autorități publice locale,<br>naționale, europene în                                                                     | OG. 5<br>Creșterea capacității instituționale de                                                                                                                  |                                                                                                                                                   |                                                                                    |                                                                                                    |
| reabilitarea                                          | P4a-4. Operarea<br>sistemului de informații                                                                 | domeniul mediului,<br>transportului, energiei,                                                                           | gestionare a proceselor de dezvoltare<br>teritorială                                                                                                              |                                                                                                                                                   |                                                                                    |                                                                                                    |
| în valoare a                                          | geospațiale (GIS)                                                                                           | politicii agricole                                                                                                       |                                                                                                                                                                   |                                                                                                                                                   |                                                                                    |                                                                                                    |
| în valoare a                                          |                                                                                                             | 3. Strategii integrate de<br>dezvoltare locală (urbană,                                                                  |                                                                                                                                                                   |                                                                                                                                                   |                                                                                    |                                                                                                    |
| ea monumentelor<br>rare                               |                                                                                                             | rurală, planuride<br>mobilitate)                                                                                         |                                                                                                                                                                   |                                                                                                                                                   |                                                                                    |                                                                                                    |
| radiționale rurale<br>area căilor de<br>ului neclasat |                                                                                                             | 4. Studii privind zone<br>defavorizate și egalitatea<br>de sanse                                                         |                                                                                                                                                                   |                                                                                                                                                   |                                                                                    |                                                                                                    |
| și servicii                                           |                                                                                                             | de șanse<br>5. Studii de cooperare<br>intercomunitara<br>(metropolitan, periurban,<br>GAL)                               |                                                                                                                                                                   |                                                                                                                                                   |                                                                                    |                                                                                                    |